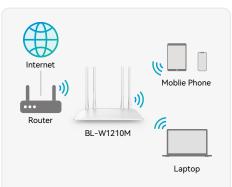

#### Access Point Mode

Extend your existing wired network into a wireless Wi-Fi signal.