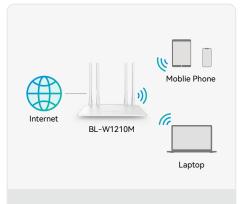

#### **Router Mode**

Connect to the Ethernet to instantly create a private wireless network and share internet access to all your Wi-Fi devices.