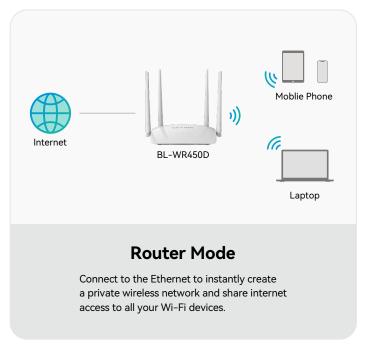

# High Gain ISP **Smart Wireless N** Repeater/Router

BL-WR450D









300Mbps









ACS

### **Features**

#### **High Speed:**

300Mbps wireless speed ideal for interruption sensitive applications like HD video streaming.

#### **Guest Network:**

Provides separate access for guests while securing the home network.

#### **WPS button:**

Easy wireless security encryption at a push of WPS button.

#### **ACS/TR096:**

A protocol that offers versatile managing ways for ISPs (Internet Service Providers) to easily provide maintenance for their sold products remotely.









## **Specifications**

| Standards                   | IEEE802.11n, IEEE802.11b, IEEE802.11g, IEEE802.3, IEEE802.3u                                                                                                                               |
|-----------------------------|--------------------------------------------------------------------------------------------------------------------------------------------------------------------------------------------|
| Wireless Security           | WEP, WPA-PSK, WPA2-PSK, Mixed WPA-PSK/WPA2-PSK, MAC Address Filter                                                                                                                         |
| Wireless Transmission Power | <20dBm