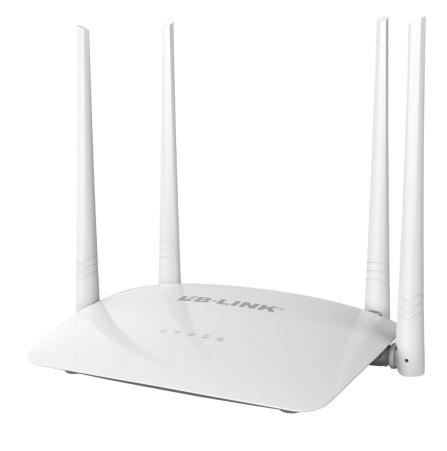

# High Gain ISP **Smart Wireless N** Repeater/Router

BL-WR450D

300Mbps

ACS

## **Specifications**

| Standards                   | IEEE802.11n, IEEE802.11b, IEEE802.11g, IEEE802.3, IEEE802.3u                                                                                                                               |
|-----------------------------|--------------------------------------------------------------------------------------------------------------------------------------------------------------------------------------------|
| Wireless Security           | WEP, WPA-PSK, WPA2-PSK, Mixed WPA-PSK/WPA2-PSK, MAC Address Filter                                                                                                                         |
| Wireless Transmission Power | <20dBm                                                                                                                                                                                     |
| Ports                       | 1*10/100Mbps WAN<br>2*10/100Mbps LAN                                                                                                                                                       |
| Reception Sensitivity       | 300M:-70dBm@10%PER<br>54M:-75dBm@10%PER<br>11M:-92dBm@8%PER<br>6M:-91dBm@10%PER<br>1M:-96dBm@8%PER                                                                                         |
| LED Lights                  | Power, WLAN, WAN, LAN(1-2)                                                                                                                                                                 |
| Signal Rate                 | Up to 300Mbps                                                                                                                                                                              |
| Frequency                   | 2.4~2.4835GHz                                                                                                                                                                              |
| Antenna                     | 4*5dBi omni-directional high gain antennas                                                                                                                                                 |
| Button                      | 1*Reset/WPS Multiplex button                                                                                                                                                               |
| Operating Environment       | Operating temperature: 0°C~40°C (32°F~104°F) Storage temperature: -40°C~85°C (-40°F~185°F) Operating humidity: 10%-90% RH Without condensation Storage humidity: 5%-90% RH No condensation |