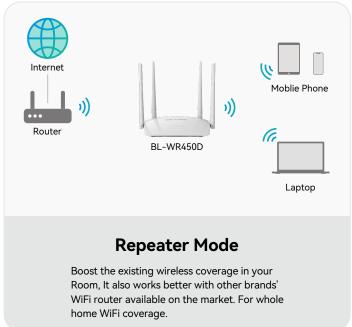

# High Gain ISP **Smart Wireless N** Repeater/Router

BL-WR450D









300Mbps









ACS

### **Features**

#### **High Speed:**

300Mbps wireless speed ideal for interruption sensitive applications like HD video streaming.

#### **Guest Network:**

Provides separate access for guests while securing the home network.

#### **WPS button:**

Easy wireless security encryption at a push of WPS button.

#### **ACS/TR096:**

A protocol that offers versatile managing ways for ISPs (Internet Service Providers) to easily provide maintenance for their sold products remotely.









## **Specifications**

| Standards                   | IEEE802.11n, IEEE802.11b, IEEE802.11g, IEEE802.3, IEEE802.3u                                                                                                                               |
|-----------------------------|--------------------------------------------------------------------------------------------------------------------------------------------------------------------------------------------|
| Wireless Security           | WEP, WPA-PSK, WPA2-PSK, Mixed WPA-PSK/WPA2-PSK, MAC Address Filter                                                                                                                         |
| Wireless Transmission Power | <20dBm