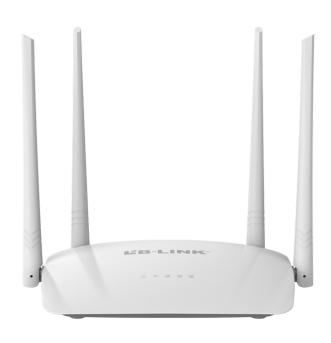

# High Gain ISP **Smart Wireless N** Repeater/Router

BL-WR450D

300Mbps

ACS

## **Specifications**

| Standards                   | IEEE802.11n, IEEE802.11b, IEEE802.11g, IEEE802.3, IEEE802.3u                                                                                                                               |
|-----------------------------|--------------------------------------------------------------------------------------------------------------------------------------------------------------------------------------------|
| Wireless Security           | WEP, WPA-PSK, WPA2-PSK, Mixed WPA-PSK/WPA2-PSK, MAC Address Filter                                                                                                                         |
| Wireless Transmission Power | <20dBm                                                                                                                                                                                     |
| Ports                       | 1*10/100Mbps WAN<br>2*10/100Mbps LAN                                                                                                                                                       |
| Reception Sensitivity       | 300M:-70dBm@10%PER<br>54M:-75dBm@10%PER<br>11M:-92dBm@8%PER<br>6M:-91dBm@10%PER<br>1M:-96dBm@8%PER                                                                                         |
| LED Lights                  | Power, WLAN, WAN, LAN(1-2)                                                                                                                                                                 |
| Signal Rate                 | Up to 300Mbps                                                                                                                                                                              |
| Frequency                   | 2.4~2.4835GHz                                                                                                                                                                              |
| Antenna                     | 4*5dBi omni-directional high gain antennas                                                                                                                                                 |
| Button                      | 1*Reset/WPS Multiplex button                                                                                                                                                               |
| Operating Environment       | Operating temperature: 0°C~40°C (32°F~104°F) Storage temperature: -40°C~85°C (-40°F~185°F) Operating humidity: 10%-90% RH Without condensation Storage humidity: 5%-90% RH No condensation |